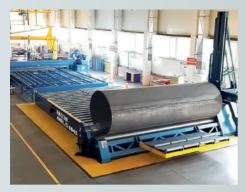

#### **FACCIN 4HEL Series**

Highly technological and innovative 4-roll Double Pinch Plate Roll with Linear Guides configuration.

The 4HEL series is the most precise and easiest to use 4-roll bending roll with total pre-bending.

Ideal solution for thicknesses varying from 3/16" to 6". Optimal technology to be equipped with a SIEMENS CNC Control.