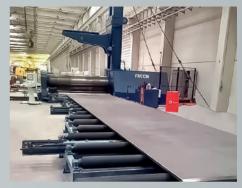

#### **FACCIN 4HEL Series**

Highly technological and innovative 4-roll Double Pinch Plate Roll with Linear Guides configuration.

The 4HEL series is the most precise and easiest to use 4-roll bending roll with total pre-bending.

Ideal solution for thicknesses varying from 3/16" to 6". Optimal technology to be equipped with a SIEMENS CNC Control.