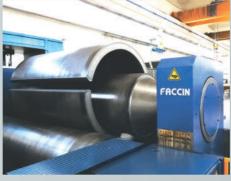

#### **FACCIN 4HEL Series**

Highly technological and innovative 4-roll Double Pinch Plate Roll with Linear Guides configuration.

The 4HEL series is the most precise and easiest to use 4-roll bending roll with total pre-bending.

Ideal solution for thicknesses varying from 3/16" to 6". Optimal technology to be equipped with a SIEMENS CNC Control.