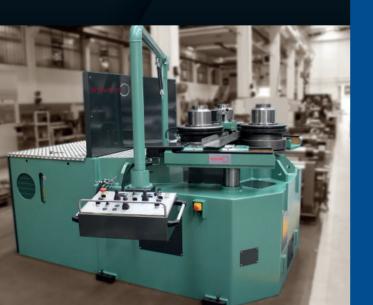

#### **FACCIN RCMI Series**

The RCMI range angle rolls have a sturdy, generously sized structure able to assure maximum reliability and bending precision.

The large set of rolls, supplied as standard equipment, allow the rolling of beams, columns and channels rolled on edge.